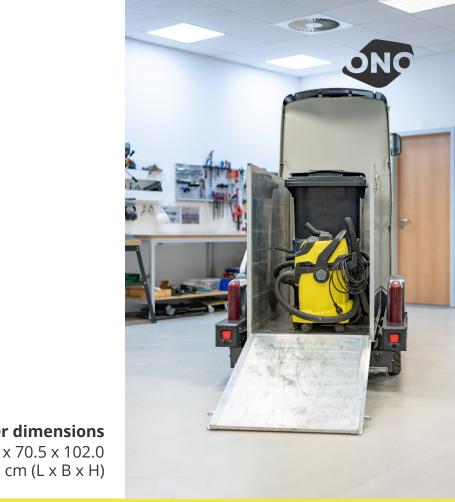

#### **EXCHANGE SYSTEM**

- Possibility to change the container or other modules via loading ramps (optional)
- Quick change: automatic fixation and electronic coupling with vehicle by sliding on (plug & play)