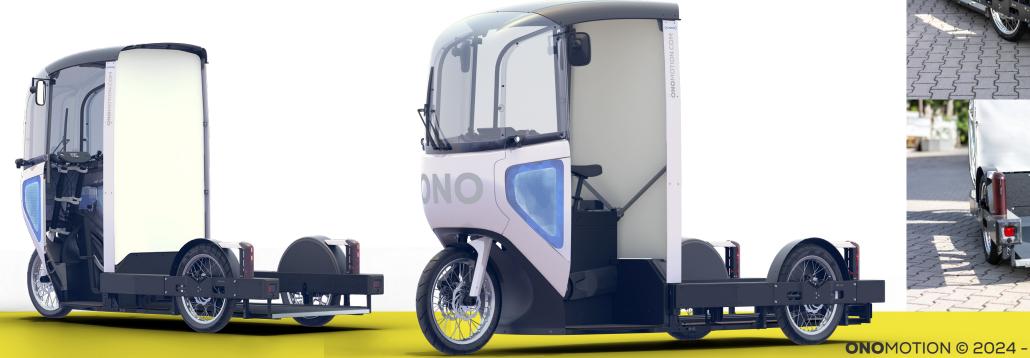

### **OUR SOLUTION**

ONO (CARGO)

#### CABIN

• Compact cabin for protection against weather

#### LAUNCH ASSISTANCE

• Up to 6 km/h

#### **VEHICLE ACCESS**

RFID-Chip

MOTOR

• 2 wear-resistant

electric motors

#### • Automatic locking mechanism

- **POWER** 
  - 111 Nm Torque
  - 2 x 125 Watt nominal power output

#### **POWER SOURCE**

- 1,400 Wh swappable and rechargeable batteries
- Standard: 1 battery up to 30 km Optional: 2nd battery up to 60 km

#### ACCESS

- RFID locking system with its own power supply
- Up to 20 openings possible within one month without recharging the battery

#### VERSATILITY

• Individual configurations through various fixtures, such as shelves, clothes rail and load securing

#### **EXCHANGE SYSTEM**

- Possibility to change the container or other modules via loading ramps (optional)
- Quick change: automatic fixation and electronic coupling with vehicle by sliding on (plug & play)