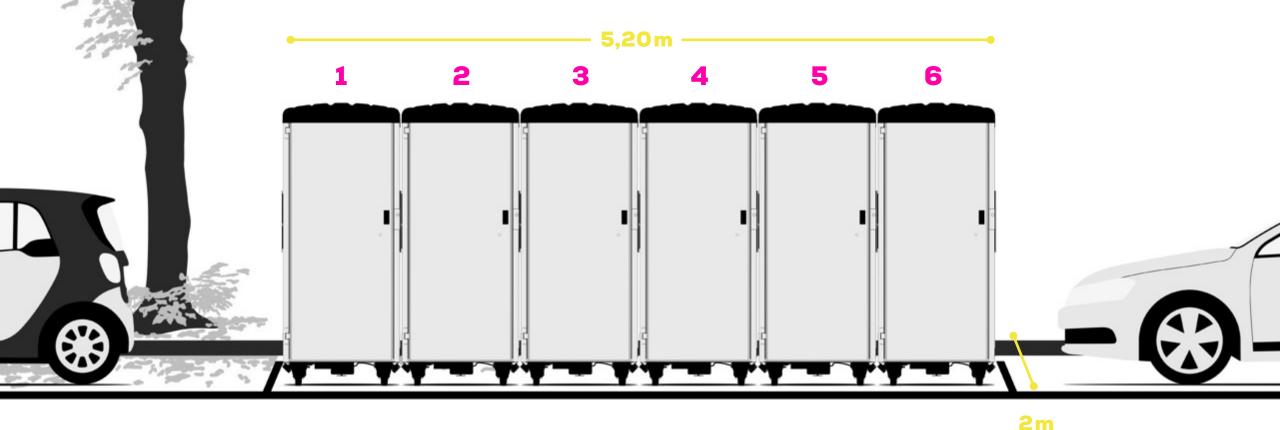

### **SPACE REQUIREMENT**

#### **PARKING SPACE**

- Regular length wise parking space
- 1 vehicle = 6 container-modules

- Ideal for versatile use, e.g. plant logistics, campus or facility management
- Without driving license on the bicycle infrastructure
- Plain loading area of 170 x 82 cm with anti-slip floor
- 6 lashing eyes for load securing
- Flexible mounting of load carriers, e.g. Euro pallet (EPAL) with stacking frame, mesh or big boxes

- Load capacity **up to 280kg** (incl. weight of the load carrier).
- Loading and unloading of a load carrier with forklift possible; also available with ramps on request
- Operation with 1 **AES Superpack battery** with a range of **up to 25** km; charging with charger at safety socket
- 6 m turning circle for easy maneuvering