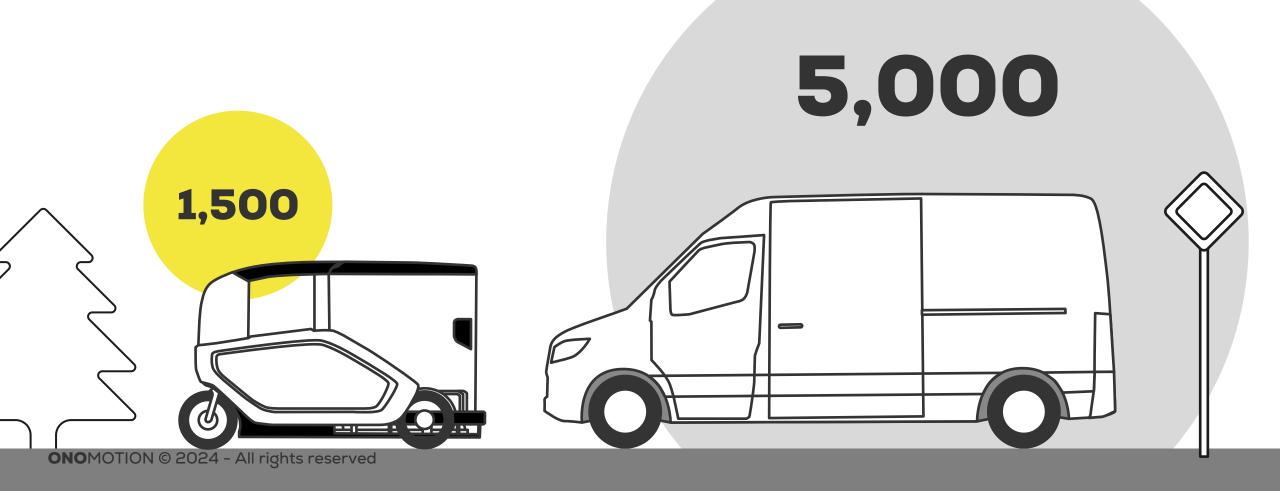

Flexible mounting of load carriers, e.g. Euro pallet (EPAL) with stacking frame, mesh or big boxes

- Load capacity **up to 280kg** (incl. weight of the load carrier).
- Loading and unloading of a load carrier with forklift possible; also available with ramps on request
- Operation with 1 **AES Superpack battery** with a range of **up to 25** km; charging with charger at safety socket
- 6 m turning circle for easy maneuvering





#### **MOBILE ADVERTISING SPACE**



#### OVER 2 M<sup>2</sup> MOVING ADVERTISING SPACE

Eye catcher on the roadAlways on the road in the city







#### STATE-OF-THE-ART TECH

- Touchscreen
- Intuitive operation
- RFID-controlled
- Over-the–Air software updates

# THINKING AHEAD









#### CO<sub>2</sub> EMISSIONS (CO<sub>2</sub>e) DURING PRODUCTION IN KG



### PASSING TRAFFIC JAMS LOCALLY EMISSION-FREE

WELH AGA



### **BUSINESS MODEL**

# YOU GET WE HANDLE THE MAINTENANCE



#### THE COMPLETE PACKAGE: VEHICLE-AS-A-SERVICE

**ONO**MOTION © 2024 All rights reserved





**SOPHISTICATED** ELECTRONICS



FRIENDLY & COMPETENT CUSTOMER SUPPORT



REGULAR MAINTENANCE INTERVALS



THEFT AND DAMAGE PROTECTION WITH INSURANCE



FULLY MOBILE AGAIN WITHIN 3 BUSINESS DAYS

### MILESTONES AND OUTLOOK

**ON** 

**MILESTONES ONO**MOTION © 2024 - All rights reserved 2021 2017 Founding of the company Launch of Logistics-as-a-2023 Creation of first Pre-seed financing Rollout **deliveries** Service (L-a-a-S) in prototypes for Berlin to customers passenger -Implementation of 2019 transportation Start of **production** customer tests Expansion of Growth at fu