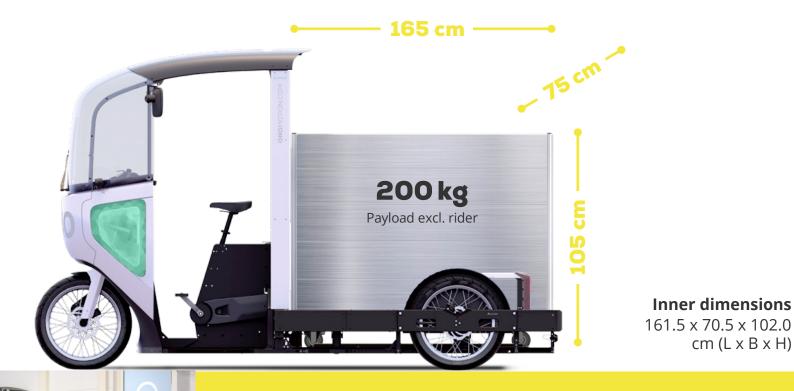

#### MODULARITY

Exchangeable modules; customizable equipment according to customer:inside needs; payload of 200 kg and loading volume of over 2 m<sup>3</sup>