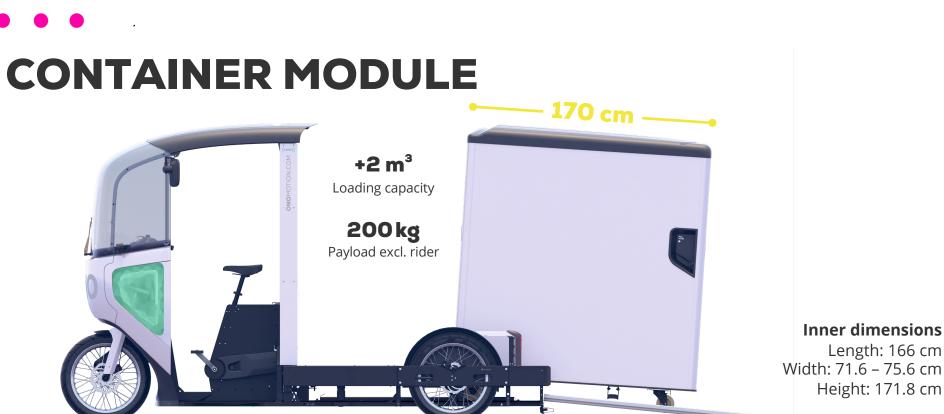

#### MODULARITY

Exchangeable modules; customizable equipment according to customer:inside needs; payload of 200 kg and loading volume of over 2 m<sup>3</sup>

#### **EXCHANGE SYSTEM**

- Possibility to change the container or other modules via loading ramps (optional)
- Quick change: automatic fixation and electronic coupling with vehicle by sliding on (plug & play)