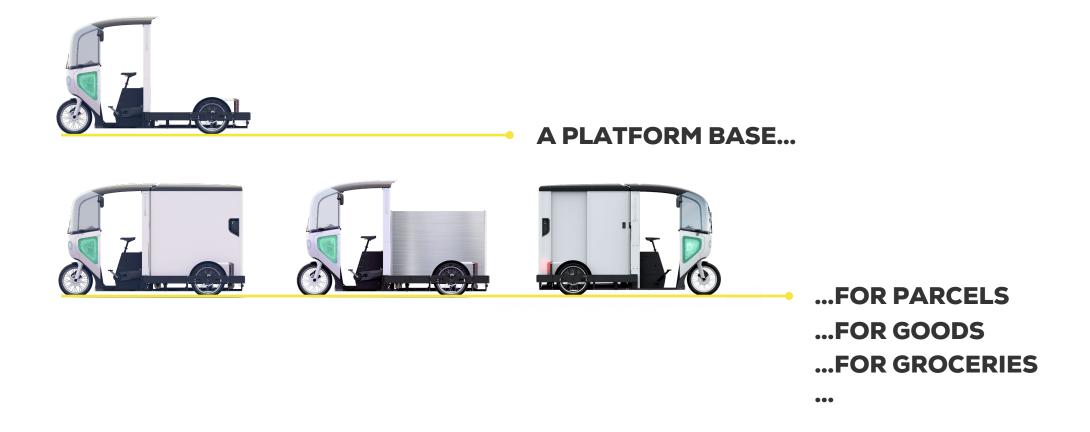

#### MODULARITY

Exchangeable modules; customizable equipment according to customer:inside needs; payload of 200 kg and loading volume of over 2 m<sup>3</sup>

#### VERSATILITY

• Individual configurations through various fixtures, such as shelves, clothes rail and load securing

#### **EXCHANGE SYSTEM**

- Possibility to change the container or other modules via loading ramps (optional)
- Quick change: automatic fixation and electronic coupling with vehicle by sliding on (plug & play)