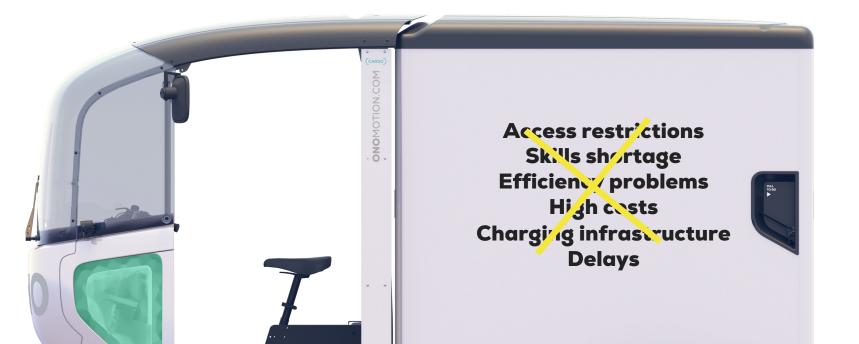

#### MODULARITY

Exchangeable modules; customizable equipment according to customer:inside needs; payload of 200 kg and loading volume of over 2 m<sup>3</sup>

#### **POWER SOURCE**

- 1,400 Wh swappable and rechargeable batteries
- Standard: 1 battery up to 30 km Optional: 2nd battery up to 60 km