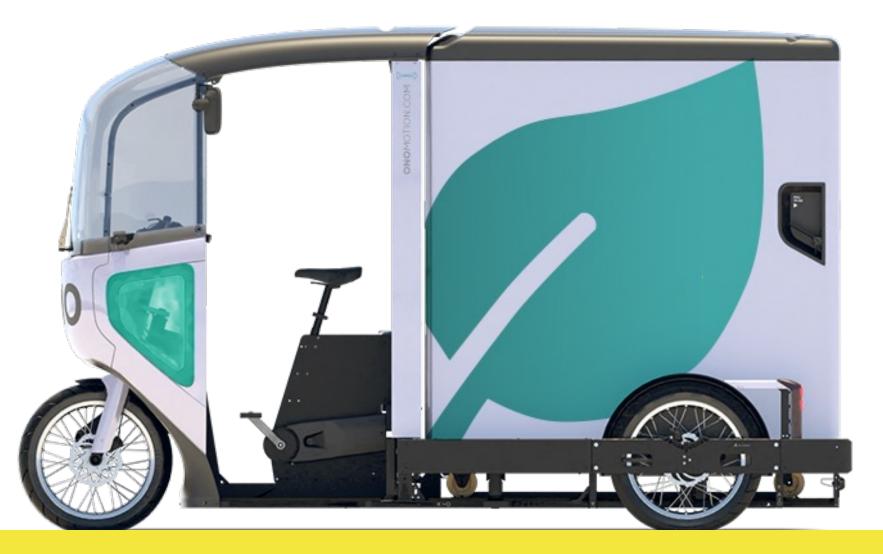

#### **MOBILE ADVERTISING SPACE**

#### OVER 2 M<sup>2</sup> MOVING ADVERTISING SPACE

Eye catcher on the roadAlways on the road in the city