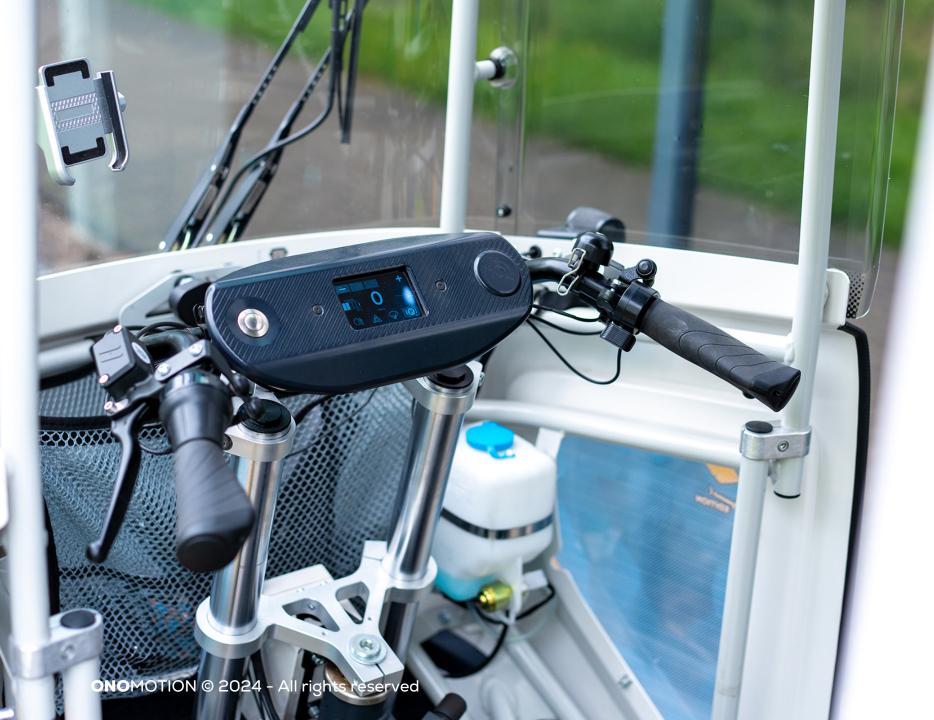

#### STATE-OF-THE-ART TECH

- Touchscreen
- Intuitive operation
- RFID-controlled
- Over-the–Air software updates