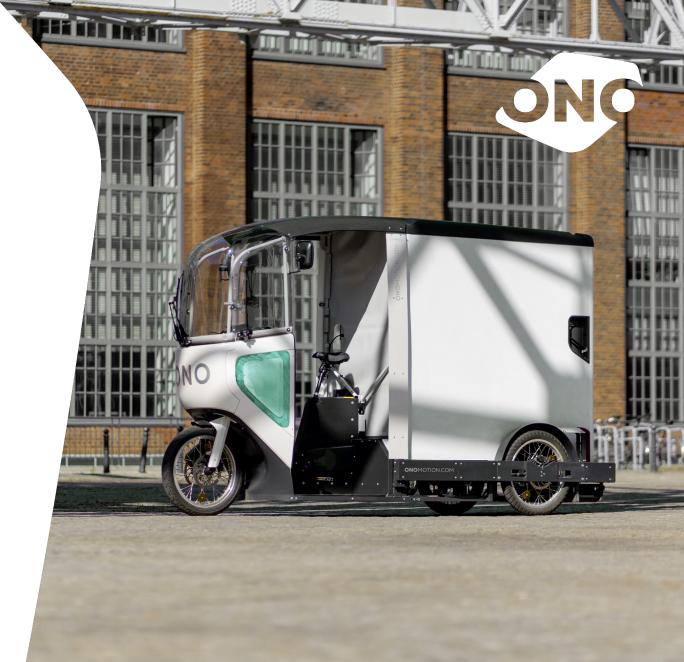

### **OUR SOLUTION**

ONO (CARGO)

#### CABIN

• Compact cabin for protection against weather

#### LAUNCH ASSISTANCE

• Up to 6 km/h

#### **VEHICLE ACCESS**

RFID-Chip

MOTOR

• 2 wear-resistant

electric motors

#### • Automatic locking mechanism

- **POWER** 
  - 111 Nm Torque
  - 2 x 125 Watt nominal power output

#### **POWER SOURCE**

- 1,400 Wh swappable and rechargeable batteries
- Standard: 1 battery up to 30 km Optional: 2nd battery up to 60 km

#### ACCESS

- RFID locking system with its own power supply
- Up to 20 openings possible within one month without recharging the battery

#### VERSATILITY

• Individual configurations through various fixtures, such as shelves, clothes rail and load securing

#### **EXCHANGE SYSTEM**

- Possibility to change the container or other modules via loading ramps (optional)
- Quick change: automatic fixation and electronic coupling with vehicle by sliding on (plug & play)