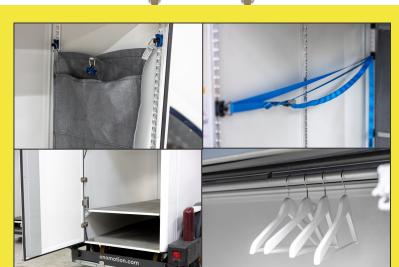

#### VERSATILITY

• Individual configurations through various fixtures, such as shelves, clothes rail and load securing