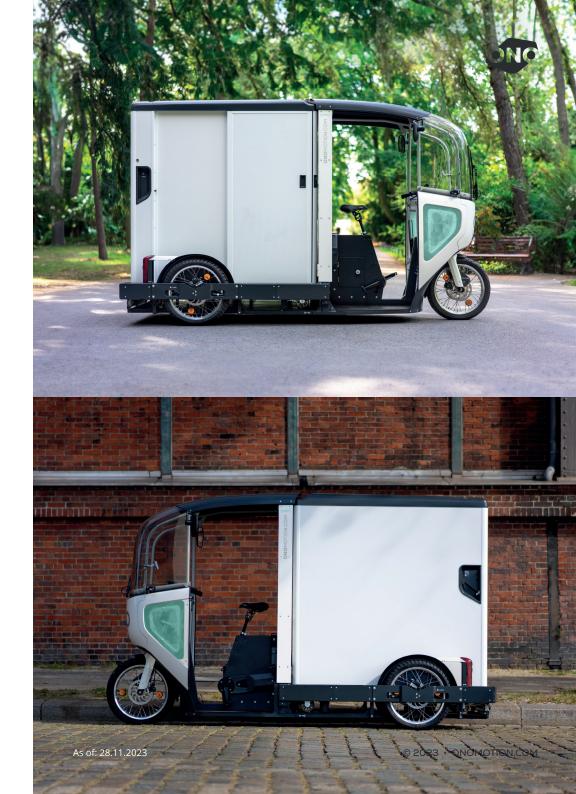

The **ONO Cargo** is designed for **sustainable urban transportation**: it combines the best of the car world with that of a bicycle and creates a **new, faster and more efficient** way of getting around.

The ONO Cargo is the **redefinition of electromobility**. It is not a replacement, but a lightweight vehicle that creates innovation, **saves space** and **protects the environment**.

The exchange system allows **different exchangeable modules** to be swapped in a matter of minutes using optionally available loading ramps.

| Legal classification | Bicycle (Pedelec)                                                                                                                                |
|----------------------|--------------------------------------------------------------------------------------------------------------------------------------------------|
| Dimensions           | H: 205 cm   W: 112,5 cm   L: 340 cm                                                                                                              |
| Vehicle Weight       | 220 kg (Empty)                                                                                                                                   |
| Safeguard            | Automatic locking mechanism                                                                                                                      |
| Vehicle Access       | RFID-Chip                                                                                                                                        |
| Power Source         | 1,400 Wh swappable and rechargeable batteries<br>Standard range: 1 battery up to 25 km<br>Optional 2nd battery (to take along in passive holder) |
| Engine               | 2 wheel hub motors with 113 Nm torque                                                                                                            |
| Power                | 2 x 125 Watt nominal power output                                                                                                                |
| Pedal-Assisted Speed | Up to 25 km/h                                                                                                                                    |
| Pedal-Free Throttle  | Up to 6 km/h                                                                                                                                     |
| Cabin Interior       | Safe, USB charger, display, bottle holder as well as other options such as cell phone holder and storage net                                     |
| Exchange system      | Quick change via ramps (optionally available)                                                                                                    |